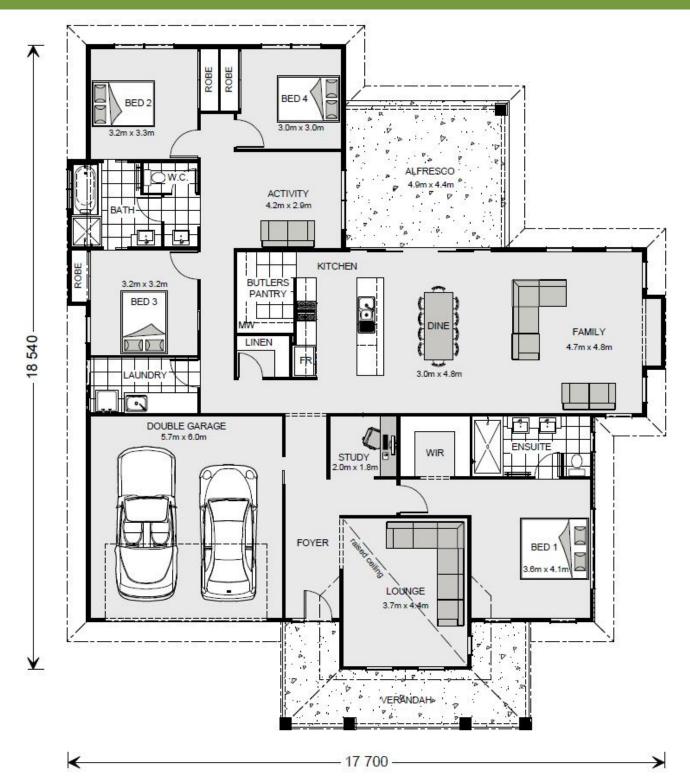

## YOUR DREAM HOME HROM \$685.2

G.J. Gardner. HOMES

\*Includes House and Land, prices can vary

**LOT 133** 

EXCEPTIONAL QUALITY
ABOVE INDUSTRY STANDARD

1,033 SQM BLOCK INCLUDES:

- 9m x 6m Twin Bay Trimdeck Shed on Concrete Slab
- Hamptons Style Facade Upgrade
- Security Screens
- Custom Kitchen with Overhead Cupboards
- Large Butlers Pantry
- Stone Benchtops
- Stainless Steel Appliances