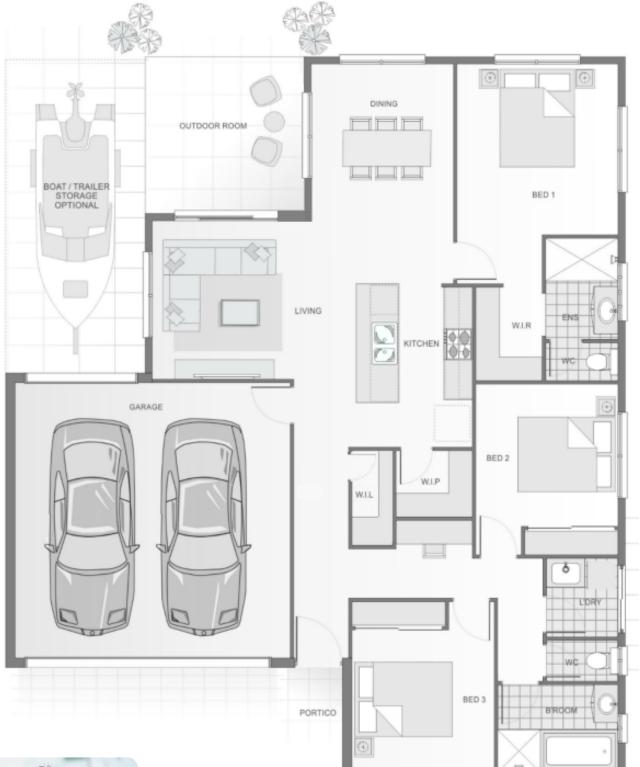

## LOT 150

DELIVERING INNOVATIVE, QUALITY, CUSTOM HOMES

1,088 SQM BLOCK INCLUDES:

- Large 3-bedroom design suited for entertaining with open kitchen, living and outdoor room for great social flow

10.000

- Packed with design features including a walk-in- pantry, walk-inrobe, internal laundry room and private study nook

- Generous master suite with large walk-in-robe and ensuite with separate WC

- Large kitchen that overlooks the dining, living

and outdoor spaces

Give Paul a call on 0418 730 403 to chat about your new dream home. Paul@elementsnq.com.au or visit www.elementsnq.com.au