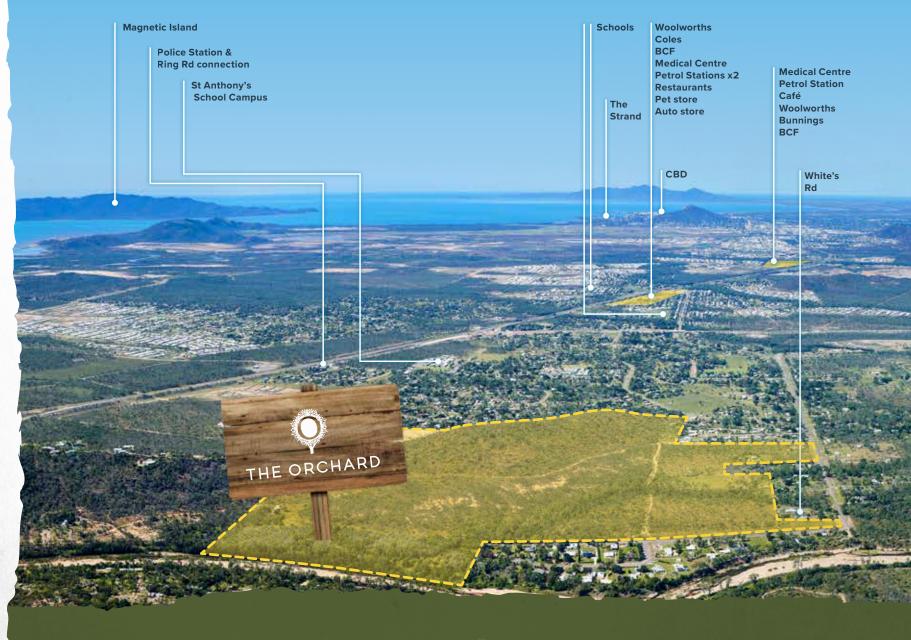

The Orchard is Townsville's newest large lot master planned community. The development offers easy access to just about every major employment hub.

All homesites are fully serviced, NBN ready, underground power, town water & sewerage connection, with kerb channelling.

The Orchard is set in natural bushland at 28 Darling Road, Jensen, boasting homesites from 1.000 to 4.000sqm.