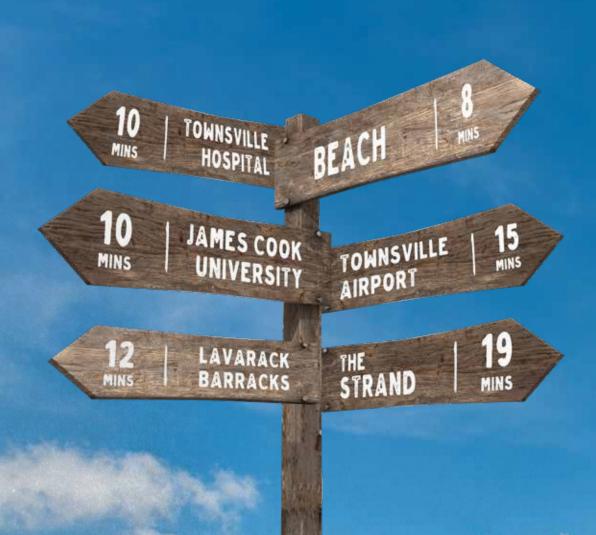

The Orchard is Townsville's newest large lot master planned community. The development offers easy access to just about every major employment hub.

All homesites are fully serviced, NBN ready, underground power, town water & sewerage connection, with kerb channelling.

The Orchard is set in natural bushland at 28 Darling Road, Jensen, boasting homesites from 1.000 to 4.000sqm.